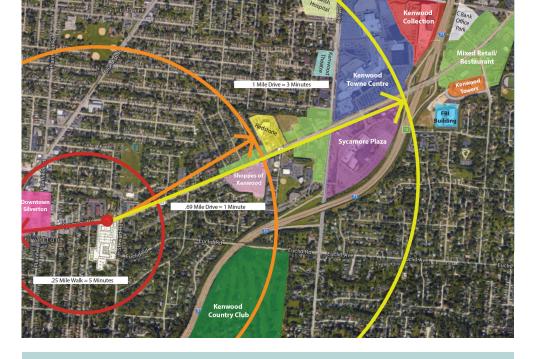

#### ABOUT

The development at Ag47 includes a mix of residential and commercial space in a business friendly environment. The site is located in the Kenwood trade area approximately 1 mile from Kenwood Towne Centre.

#### TRADE AREA

- Residential Population = 194,347
- Daytime Population = 132,606 employees
- Households = 86,912
- Average Household Income = \$81,847
- Kenwood Towne Centre is a 1 mile/ 3 minute drive