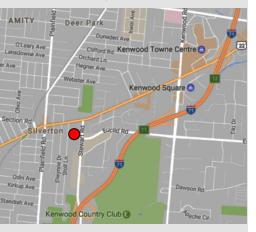

## LOCATION

Cincinnati, OH Kenwood Trade Area Easy Access to I-71

#### ABOUT

The development at Ag47 includes a mix of residential and commercial space in a business friendly environment. The site is located in the Kenwood trade area approximately 1 mile from Kenwood Towne Centre.